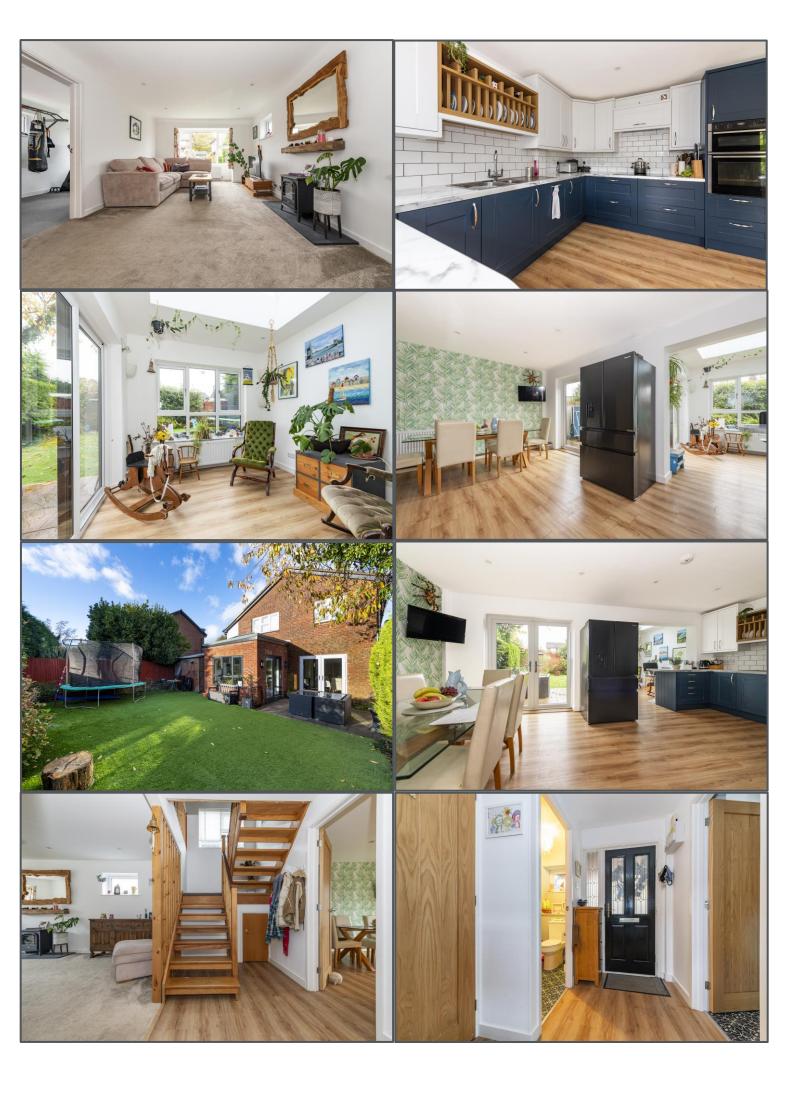

## Rockington Way, Crowborough, TN6 2NJ

This is an absolutely stunning example of a spacious detached family home that you won't have to do anything to when you move in. The house has been renovated inside and out with most things being done recently. The property has also been extended to make it a very generous space and would suit a family perfectly along with the convenient position tucked in a quiet cul-de-sac that is walking distance from the local schools, parks and train station. Downstairs you start in a statement entrance hall with storage cupboards for all those coats and boots that every family house generates. If thats not enough, there is also a utility room as well as a downstairs cloakroom. The lounge to the front is part of the extension and more than big enough for most. There is also a separate reception room which is an ideal place for a study, 6th bedroom or just a separate family room. It is currently being used as a gym. To the rear of the property, you have the extended kitchen diner. This is beautifully done and well thought out as you have the dining area across from the kitchen area which moves onto a family area overlooking the garden. In other words, a perfect place to entertain friends! Now upstairs which is a huge area with 5 bedrooms, one en-suite and an amazing landing which is currently used as a working area. Each room is a good size - there are no small box rooms in this house to argue over! We cannot get across enough, you have to see it to really understand how well this house works. Outside you have a garden to the rear which is low maintenance with artificial grass and a patio area. To the front you have an ample driveway and garage for the parking. The location is incredibly convenient for the local popular schools but you also don't find yourself too far from the playground, woods, mainline train station and Crowborough's town centre