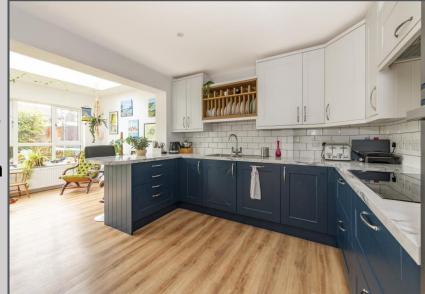

## Rockington Way, Crowborough, TN6 2NJ

This is an absolutely stunning example of a spacious detached family home that you won't have to do anything to when you move in. The house has been renovated inside and out with most things being done recently. The property has also been extended to make it a very generous space and would suit a family perfectly along with the convenient position tucked in a quiet cul-de-sac that is walking distance from the local schools, parks and train station. Downstairs you start in a statement entrance hall with storage cupboards for all those coats and boots that every family house generates. If thats not enough, there is also a utility room as well as a downstairs cloakroom. The lounge to the front is part of the extension and more than big enough for most. There is also a separate reception room which is an ideal place for a study, 6th bedroom or just a separate family room. It is currently being used as a gym. To the rear of the property, you have the extended kitchen diner. This is beautifully done and well thought out as you have the dining area across from the kitchen area which moves onto a family area overlooking the garden. In other words, a perfect place to entertain friends! Now upstairs which is a huge area with 5 bedrooms, one en-suite and an amazing landing which is currently used as a working area. Each room is a good size - there are no small box rooms in this house to argue over! We cannot get across enough, you have to see it to really understand how well this house works. Outside you have a garden to the rear which is low maintenance with artificial grass and a patio area. To the front you have an ample driveway and garage for the parking. The location is incredibly convenient for the local popular schools but you also don't find yourself too far from the playground, woods, mainline train station and Crowborough's town centre