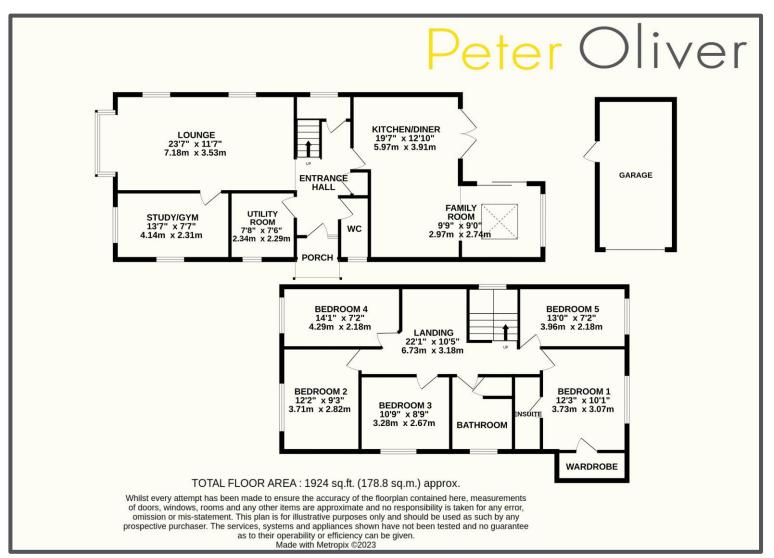

## Rockington Way, Crowborough, TN6 2NJ

This is an absolutely stunning example of a spacious detached family home that you won't have to do anything to when you move in. The house has been renovated inside and out with most things being done recently. The property has also been extended to make it a very generous space and would suit a family perfectly along with the convenient position tucked in a quiet cul-de-sac that is walking distance from the local schools, parks and train station. Downstairs you start in a statement entrance hall with storage cupboards for all those coats and boots that every family house generates. If thats not enough, there is also a utility room as well as a downstairs cloakroom. The lounge to the front is part of the extension and more than big enough for most. There is also a separate reception room which is an ideal place for a study, 6th bedroom or just a separate family room. It is currently being used as a gym. To the rear of the property, you have the extended kitchen diner. This is beautifully done and well thought out as you have the dining area across from the kitchen area which moves onto a family area overlooking the garden. In other words, a perfect place to entertain friends! Now upstairs which is a huge area with 5 bedrooms, one en-suite and an amazing landing which is currently used as a working area. Each room is a good size - there are no small box rooms in this house to argue over! We cannot get across enough, you have to see it to really understand how well this house works. Outside you have a garden to the rear which is low maintenance with artificial grass and a patio area. To the front you have an ample driveway and garage for the parking. The location is incredibly convenient for the local popular schools but you also don't find yourself too far from the playground, woods, mainline train station and Crowborough's town centre