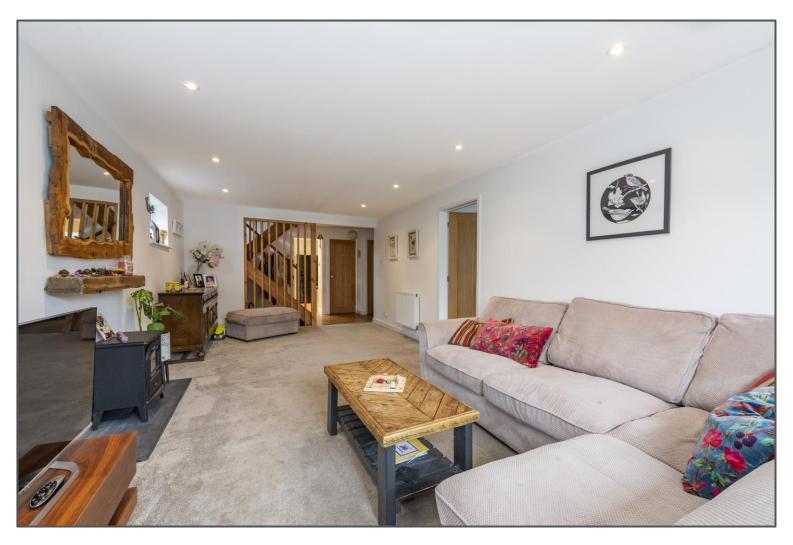

## Rockington Way, Crowborough, TN6 2NJ

This is an absolutely stunning example of a spacious detached family home that you won't have to do anything to when you move in. The house has been renovated inside and out with most things being done recently. The property has also been extended to make it a very generous space and would suit a family perfectly along with the convenient position tucked in a quiet cul-de-sac that is walking distance from the local schools, parks and train station. Downstairs you start in a statement entrance hall with storage cupboards for all those coats and boots that every family house generates. If thats not enough, there is also a utility room as well as a downstairs cloakroom. The lounge to the front is part of the extension and more than big enough for most. There is also a separate reception room which is an ideal place for a study, 6th bedroom or just a separate family room. It is currently being used as a gym. To the rear of the property, you have the extended kitchen diner. This is beautifully done and well thought out as you have the dining area across from the kitchen area which moves onto a family area overlooking the garden. In other words, a perfect place to entertain friends! Now upstairs which is a huge area with 5 bedrooms, one en-suite and an amazing landing which is currently used as a working area. Each room is a good size - there are no small box rooms in this house to argue over! We cannot get across enough, you have to see it to really understand how well this house works. Outside you have a garden to the rear which is low maintenance with artificial grass and a patio area. To the front you have an ample driveway and garage for the parking. The location is incredibly convenient for the local popular schools but you also don't find yourself too far from the playground, woods, mainline train station and Crowborough's town centre